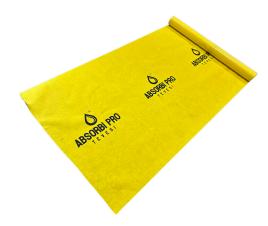

## **Tevesi** Absorbi Pro

Tevesi® Absorbi Pro offers the next step in floor protection thanks to the innovative use of viscose cleaning cloth material, which can absorb 7 to 10 times its weight in liquids. This makes it much more effective than traditional polyester alternatives. Ideal for painting, plastering, moving and construction projects, Tevesi® Absorbi Pro prevents dirt from being carried inside.

| Technical data          |                                                                                                                                          |                                                |  |               |
|-------------------------|------------------------------------------------------------------------------------------------------------------------------------------|------------------------------------------------|--|---------------|
| Liquid proof            | SHOCK-RESISTANT                                                                                                                          | Shock-resistant                                |  | Self-adhesive |
| Non-slip                | TEARESISTINT                                                                                                                             | Tear resistant                                 |  | Absorbent     |
| Composition             | Medium<br>Glue                                                                                                                           | Viscose cleaning cloth<br>Dispersion acrylates |  |               |
| Dimensions              | Rolls                                                                                                                                    | 1m x 20m                                       |  |               |
| Technical data          | Colour<br>Fleece thickness                                                                                                               | Yellow<br>145 g/m²                             |  |               |
| Features                | Absorbent (1,015 - 1,45<br>Liquid proof<br>Non-slip<br>Self-adhesive<br>Shock-resistant                                                  | 5 liter / m²)                                  |  |               |
| Application             | For all dried-through surfaces<br>Suitable for floors and stairs<br>Lay down with an overlap of approximately 10 cm, press down securely |                                                |  |               |
| Application temperature | Between 5 degrees Celcius and 40 degrees Celcius                                                                                         |                                                |  |               |
| Durability              | Maximum of 3 months                                                                                                                      |                                                |  |               |
| Remarks                 | Only apply on dried surfaces<br>Test the suitability of the product before use<br>Turn off floor heating before use                      |                                                |  |               |